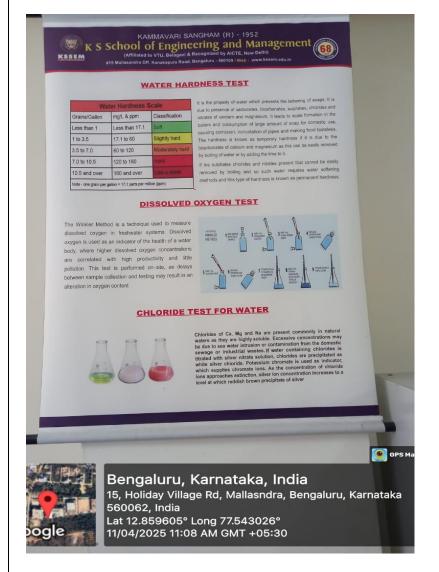

ed to the lab.
- Count all accessories while receiving and returning equipments and sign the lab ledger.
- Handle the instruments carefully and place them in the case provided after use.
- Complete the calculations in the observation book pertaining to the experiment and get the signature of faculty in-charge in the same class.
- Submit the laboratory record for previous experiment before the start of new experiment.

#### DON'Ts

- . Do not use mobile phones during lab hours.
- . Do not try to repair any faulty instrument.
- Never sight sun with a theodolite.



# Mallasandra, Karnataka, India

, Bengaluru, Mallasandra, Karnataka 560062, India Lat 12.859178° Long 77.543387° 09/04/2025 10:43 AM GMT +05:30

GPS Map Cam

# GEOTECHNICAL ENGINEERING LAB





# ENVIRONMENTAL ENGINEERING LAB





#### **ENGINEERING GEOLOGY LAB**





### **COMPUTER AIDED DESIGN LAB**





#### STRUCTURAL ENGINEERING LAB