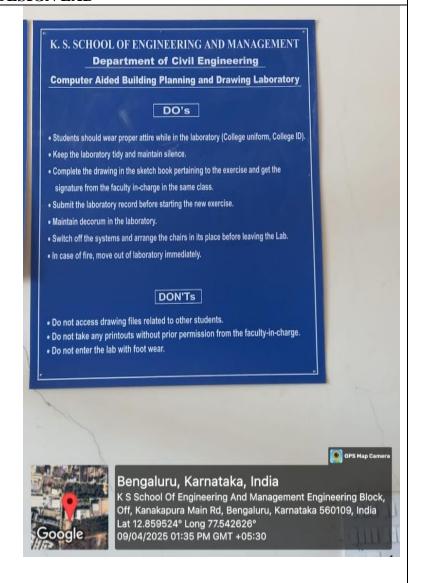

# K. S. SCHOOL OF ENGINEERING AND MANAGEMENT Department of Civil Engineering Surveying Practice

- Students should wear proper attire while in the laboratory (college uniform and shoes).
- Carry scientific calculator, observation book and other accessories required to the lab.
- Count all accessories while receiving and returning equipments and sign the lab ledger.
- Handle the instruments carefully and place them in the case provided after use.
- Complete the calculations in the observation book pertaining to the experiment and get the signature of faculty in-charge in the same class.
- Submit the laboratory record for previous experiment before the start of new experiment.

#### DON'Ts

- . Do not use mobile phones during lab hours.
- . Do not try to repair any faulty instrument.
- Never sight sun with a theodolite.