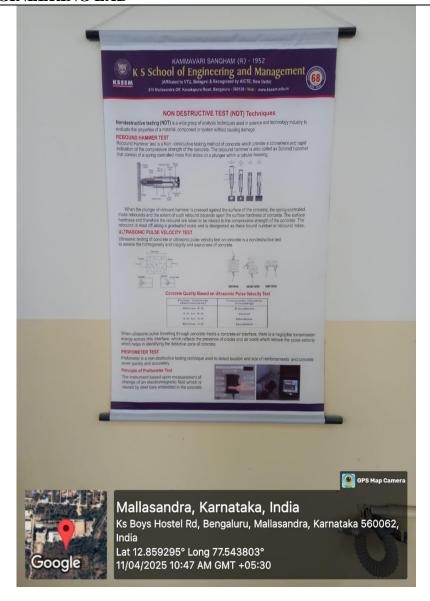

the instruments carefully and place them in the case provided after use.
- Complete the calculations in the observation book pertaining to the experiment and get the signature of faculty in-charge in the same class.
- Submit the laboratory record for previous experiment before the start of new experiment.

#### DON'Ts

- . Do not use mobile phones during lab hours.
- . Do not try to repair any faulty instrument.
- Never sight sun with a theodolite.



# Mallasandra, Karnataka, India

, Bengaluru, Mallasandra, Karnataka 560062, India Lat 12.859178° Long 77.543387° 09/04/2025 10:43 AM GMT +05:30

GPS Map Cam

# GEOTECHNICAL ENGINEERING LAB





# ENVIRONMENTAL ENGINEERING LAB





#### **ENGINEERING GEOLOGY LAB**





### **COMPUTER AIDED DESIGN LAB**





#### STRUCTURAL ENGINEERING LAB