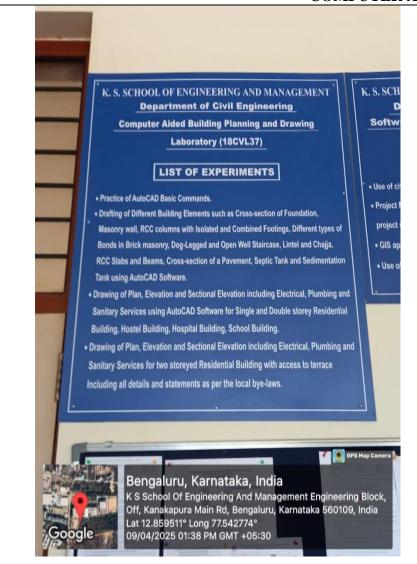

ents and sign the lab ledger.
- Handle the instruments carefully and place them in the case provided after use.
- Complete the calculations in the observation book pertaining to the experiment and get the signature of faculty in-charge in the same class.
- Submit the laboratory record for previous experiment before the start of new experiment.

#### DON'Ts

- . Do not use mobile phones during lab hours.
- . Do not try to repair any faulty instrument.
- Never sight sun with a theodolite.



# Mallasandra, Karnataka, India

, Bengaluru, Mallasandra, Karnataka 560062, India Lat 12.859178° Long 77.543387° 09/04/2025 10:43 AM GMT +05:30

GPS Map Cam

# GEOTECHNICAL ENGINEERING LAB





# ENVIRONMENTAL ENGINEERING LAB





#### **ENGINEERING GEOLOGY LAB**





### **COMPUTER AIDED DESIGN LAB**





#### STRUCTURAL ENGINEERING LAB