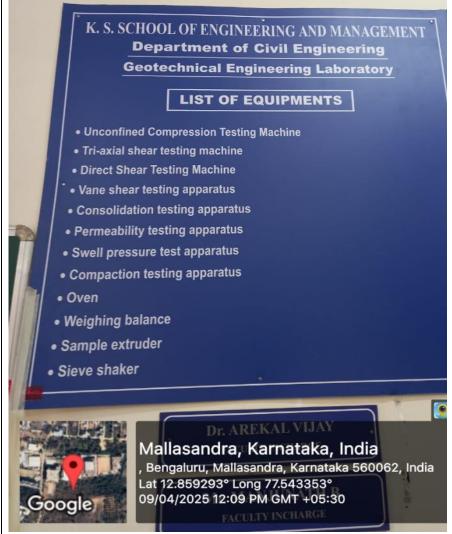

ion book and other accessories required to the lab.
- Count all accessories while receiving and returning equipments and sign the lab ledger.
- Handle the instruments carefully and place them in the case provided after use.
- Complete the calculations in the observation book pertaining to the experiment and get the signature of faculty in-charge in the same class.
- Submit the laboratory record for previous experiment before the start of new experiment.

#### DON'Ts

- . Do not use mobile phones during lab hours.
- . Do not try to repair any faulty instrument.
- Never sight sun with a theodolite.



# Mallasandra, Karnataka, India

, Bengaluru, Mallasandra, Karnataka 560062, India Lat 12.859178° Long 77.543387° 09/04/2025 10:43 AM GMT +05:30

GPS Map Cam

# GEOTECHNICAL ENGINEERING LAB





# ENVIRONMENTAL ENGINEERING LAB





#### **ENGINEERING GEOLOGY LAB**





### **COMPUTER AIDED DESIGN LAB**





#### STRUCTURAL ENGINEERING LAB