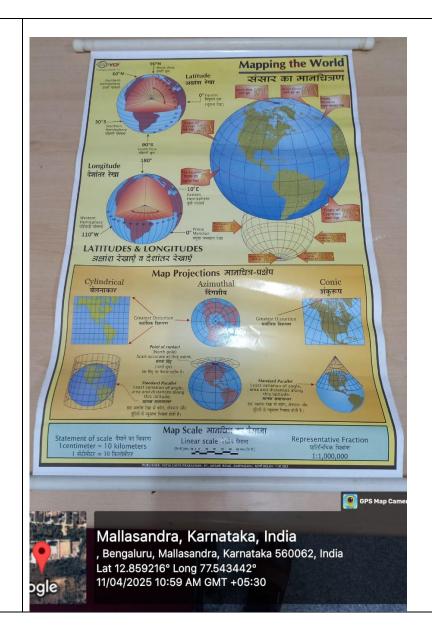

# SURVEYING PRACTICE LAB

# K. S. SCHOOL OF ENGINEERING AND MANAGEMENT Department of Civil Engineering Surveying Practice

- Students should wear proper attire while in the laboratory (college uniform and shoes).
- Carry scientific calculator, observation book and other accessories required to the lab.
- Count all accessories while receiving and returning equipments and sign the lab ledger.
- Handle the instruments carefully and place them in the case provided after use.
- Complete the calculations in the observation book pertaining to the experiment and get the signature of faculty in-charge in the same class.
- Submit the laboratory record for previous experiment before the start of new experiment.

#### DON'Ts

- . Do not use mobile phones during lab hours.
- . Do not try to repair any faulty instrument.
- Never sight sun with a theodolite.