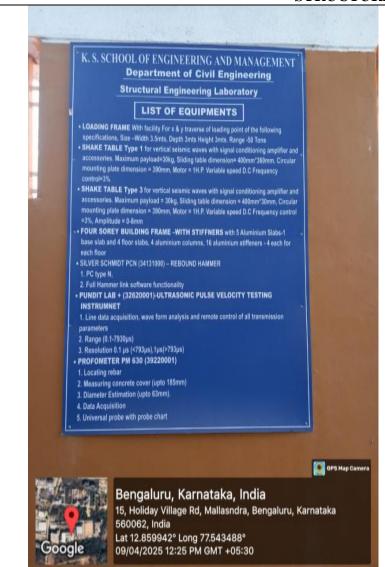

e the instruments carefully and place them in the case provided after use.
- Complete the calculations in the observation book pertaining to the experiment and get the signature of faculty in-charge in the same class.
- Submit the laboratory record for previous experiment before the start of new experiment.

#### DON'Ts

- . Do not use mobile phones during lab hours.
- . Do not try to repair any faulty instrument.
- Never sight sun with a theodolite.



# Mallasandra, Karnataka, India

, Bengaluru, Mallasandra, Karnataka 560062, India Lat 12.859178° Long 77.543387° 09/04/2025 10:43 AM GMT +05:30

GPS Map Cam

# GEOTECHNICAL ENGINEERING LAB





# ENVIRONMENTAL ENGINEERING LAB





#### **ENGINEERING GEOLOGY LAB**





### **COMPUTER AIDED DESIGN LAB**





#### STRUCTURAL ENGINEERING LAB