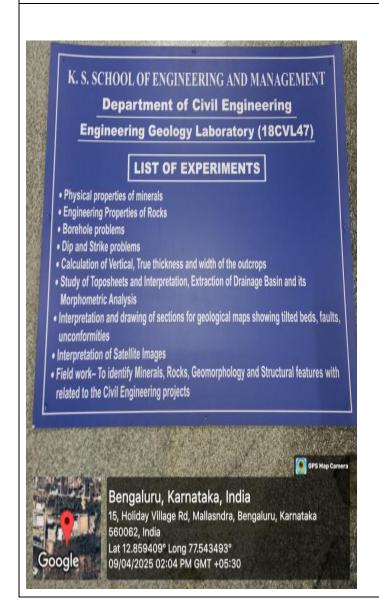

es while receiving and returning equipments and sign the lab ledger.
- Handle the instruments carefully and place them in the case provided after use.
- Complete the calculations in the observation book pertaining to the experiment and get the signature of faculty in-charge in the same class.
- Submit the laboratory record for previous experiment before the start of new experiment.

#### DON'Ts

- . Do not use mobile phones during lab hours.
- . Do not try to repair any faulty instrument.
- Never sight sun with a theodolite.



# Mallasandra, Karnataka, India

, Bengaluru, Mallasandra, Karnataka 560062, India Lat 12.859178° Long 77.543387° 09/04/2025 10:43 AM GMT +05:30

GPS Map Cam

# GEOTECHNICAL ENGINEERING LAB





# ENVIRONMENTAL ENGINEERING LAB





#### **ENGINEERING GEOLOGY LAB**





### **COMPUTER AIDED DESIGN LAB**





#### STRUCTURAL ENGINEERING LAB