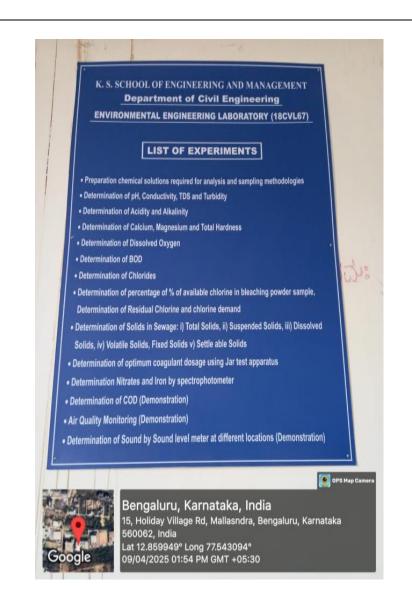

ired to the lab.
- Count all accessories while receiving and returning equipments and sign the lab ledger.
- Handle the instruments carefully and place them in the case provided after use.
- Complete the calculations in the observation book pertaining to the experiment and get the signature of faculty in-charge in the same class.
- Submit the laboratory record for previous experiment before the start of new experiment.

#### DON'Ts

- . Do not use mobile phones during lab hours.
- . Do not try to repair any faulty instrument.
- Never sight sun with a theodolite.



# Mallasandra, Karnataka, India

, Bengaluru, Mallasandra, Karnataka 560062, India Lat 12.859178° Long 77.543387° 09/04/2025 10:43 AM GMT +05:30

GPS Map Cam

# GEOTECHNICAL ENGINEERING LAB





# ENVIRONMENTAL ENGINEERING LAB





#### **ENGINEERING GEOLOGY LAB**





### **COMPUTER AIDED DESIGN LAB**





#### STRUCTURAL ENGINEERING LAB