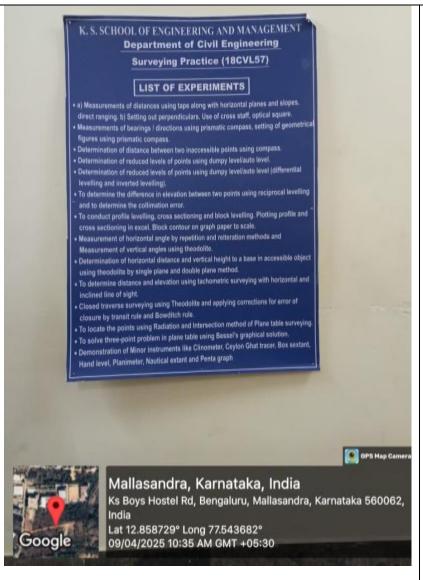

# SURVEYING PRACTICE LAB

# K. S. SCHOOL OF ENGINEERING AND MANAGEMENT Department of Civil Engineering Surveying Practice

- Students should wear proper attire while in the laboratory (college uniform and shoes).
- Carry scientific calculator, observation book and other accessories required to the lab.
- Count all accessories while receiving and returning equipments and sign the lab ledger.
- Handle the instruments carefully and place them in the case provided after use.
- Complete the calculations in the observation book pertaining to the experiment and get the signature of faculty in-charge in the same class.
- Submit the laboratory record for previous experiment before the start of new experiment.

#### DON'Ts

- . Do not use mobile phones during lab hours.
- . Do not try to repair any faulty instrument.
- Never sight sun with a theodolite.