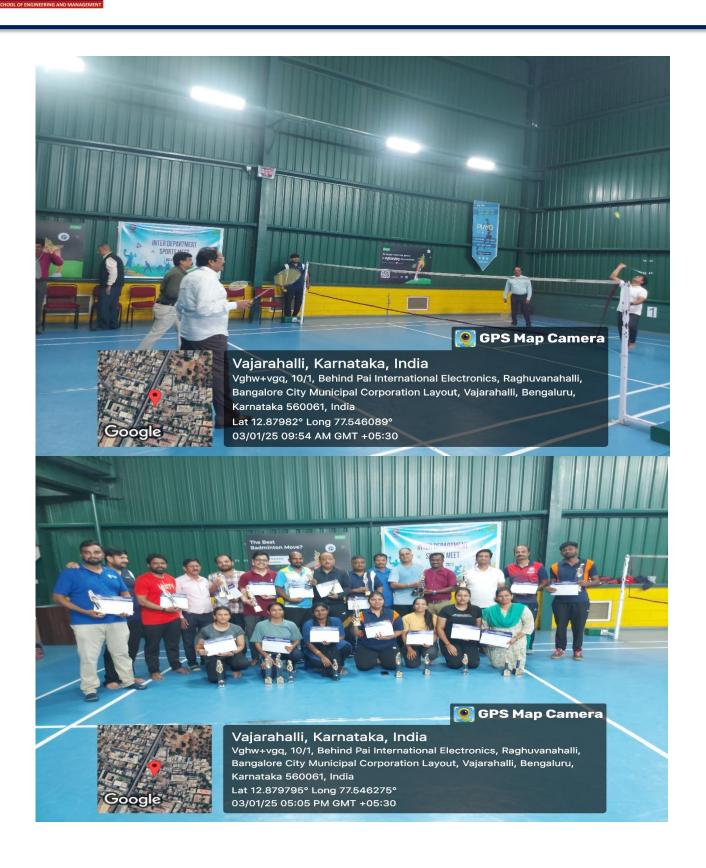

At the end of the event, winners in different categories were awarded prizes, and certificates. The tournament concluded with a vote of thanks from the event organizers, acknowledging the valuable contributions of all the participants, faculty members, and supporters.