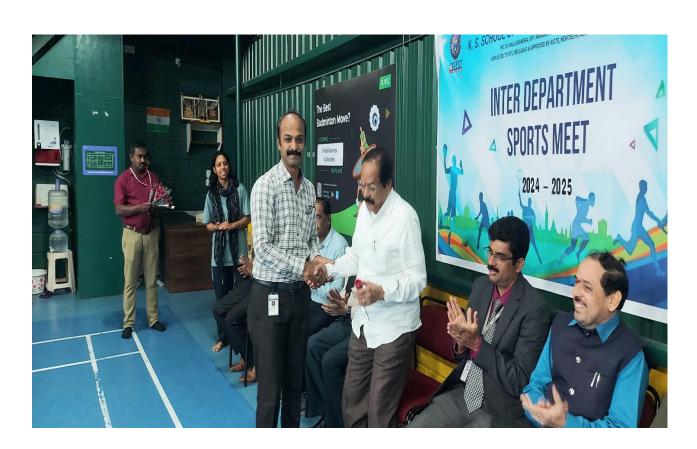

At the end of the event, winners in different categories were awarded prizes, and certificates. The tournament concluded with a vote of thanks from the event organizers, acknowledging the valuable contributions of all the participants, faculty members, and supporters.