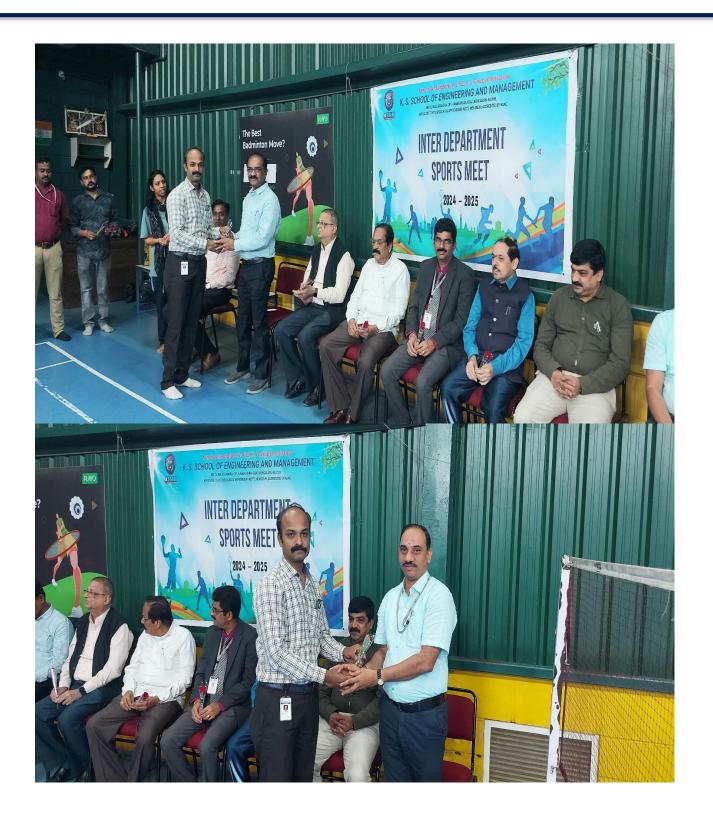

### KSGI'S, Inter collegiate Staff Badminton Tournament 2024-25 Report

Department of Physical Education and Sports organized the Annual KSGI'S, Inter collegiate Staff Badminton Tournament on 3<sup>rd</sup> January 2025 at Vrishi Racket and Shuttles Arena. A total of 60 staff members participated in the tournament. President of KSGI, CEO, Principals of KSIT, KSSEM, KSP, HOD's of all departments, Placement officer & Exam controller were there in the ininauguration function. President addressed the gathering and told importance of the sports and its role in promoting health and teamwork among staff members. He emphasized the significance of such events in fostering a sense of community and enhancing the overall well-being of the participants. The CEO and the Principals of KSIT, KSSEM, and KSP also expressed their support for the initiative, appreciating the efforts of the Department of Physical Education and Sports in organizing the event.

The tournament featured exciting matches with staff members showcasing their badminton skills across various (Men singles, Doubles, Women Singles, Doubles & Mixed doubles) categories. The participants were divided into teams, and the matches were conducted in a Knockout format, leading to some intense and thrilling games. The competition was fierce, and everyone displayed excellent sportsmanship and teamwork.

At the end of the event, winners in different categories were awarded prizes, and certificates. The tournament concluded with a vote of thanks from the event organizers, acknowledging the valuable contributions of all the participants, faculty members, and supporters.