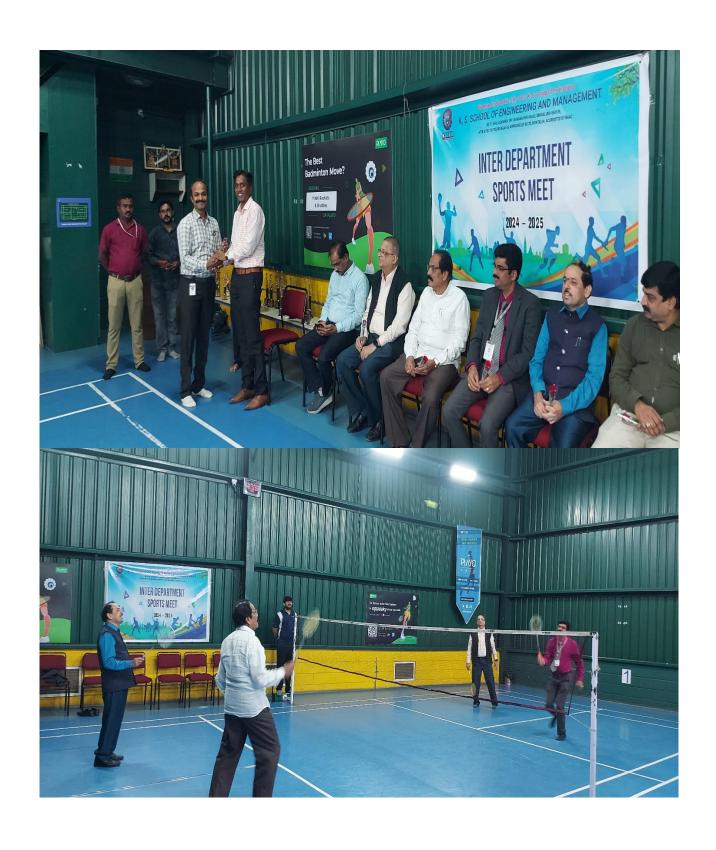

### KSGI'S, Inter collegiate Staff Badminton Tournament 2024-25 Report

Department of Physical Education and Sports organized the Annual KSGI'S, Inter collegiate Staff Badminton Tournament on 3<sup>rd</sup> January 2025 at Vrishi Racket and Shuttles Arena. A total of 60 staff members participated in the tournament. President of KSGI, CEO, Principals of KSIT, KSSEM, KSP, HOD's of all departments, Placement officer & Exam controller were there in the ininauguration function. President addressed the gathering and told importance of the sports and its role in promoting health and teamwork among staff members. He emphasized the significance of such events in fostering a sense of community and enhancing the overall well-being of the participants. The CEO and the Principals of KSIT, KSSEM, and KSP also expressed their support for the initiative, appreciating the efforts of the Department of Physical Education and Sports in organizing the event.

The tournament featured exciting matches with staff members showcasing their badminton skills across various (Men singles, Doubles, Women Singles, Doubles & Mixed doubles) categories. The participants were divided into teams, and the matches were conducted in a Knockout format, leading to some intense and thrilling games. The competition was fierce, and everyone displayed excellent sportsmanship and teamwork.

At the end of the event, winners in different categories were awarded prizes, and certificates. The tournament concluded with a vote of thanks from the event organizers, acknowledging the valuable contributions of all the participants, faculty members, and supporters.