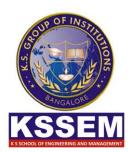

### KSGI'S, Inter collegiate Staff Badminton Tournament 2024-25 Report

Department of Physical Education and Sports organized the Annual KSGI'S, Inter collegiate Staff Badminton Tournament on 3<sup>rd</sup> January 2025 at Vrishi Racket and Shuttles Arena. A total of 60 staff members participated in the tournament. President of KSGI, CEO, Principals of KSIT, KSSEM, KSP, HOD's of all departments, Placement officer & Exam controller were there in the ininauguration function. President addressed the gathering and told importance of the sports and its role in promoting health and teamwork among staff members. He emphasized the significance of such events in fostering a sense of community and enhancing the overall well-being of the participants. The CEO and the Principals of KSIT, KSSEM, and KSP also expressed their support for the initiative, appreciating the efforts of the Department of Physical Education and Sports in organizing the event.

The tournament featured exciting matches with staff members showcasing their badminton skills across various (Men singles, Doubles, Women Singles, Doubles & Mixed doubles) categories. The participants were divided into teams, and the matches were conducted in a Knockout format, leading to some intense and thrilling games. The competition was fierce, and everyone displayed excellent sportsmanship and teamwork.

At the end of the event, winners in different categories were awarded prizes, and certificates. The tournament concluded with a vote of thanks from the event organizers, acknowledging the valuable contributions of all the participants, faculty members, and supporters.