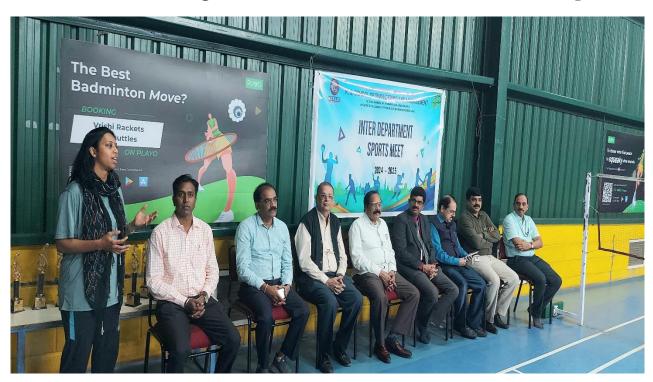

### KSGI'S, Inter collegiate Staff Badminton Tournament 2024-25 Report

Department of Physical Education and Sports organized the Annual KSGI'S, Inter collegiate Staff Badminton Tournament on 3<sup>rd</sup> January 2025 at Vrishi Racket and Shuttles Arena. A total of 60 staff members participated in the tournament. President of KSGI, CEO, Principals of KSIT, KSSEM, KSP, HOD's of all departments, Placement officer & Exam controller were there in the ininauguration function. President addressed the gathering and told importance of the sports and its role in promoting health and teamwork among staff members. He emphasized the significance of such events in fostering a sense of community and enhancing the overall well-being of the participants. The CEO and the Principals of KSIT, KSSEM, and KSP also expressed their support for the initiative, appreciating the efforts of the Department of Physical Education and Sports in organizing the event.