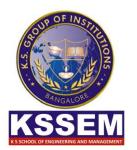

### KSGI'S, Inter collegiate Staff Badminton Tournament 2024-25 Report

Department of Physical Education and Sports organized the Annual KSGI'S, Inter collegiate Staff Badminton Tournament on 3<sup>rd</sup> January 2025 at Vrishi Racket and Shuttles Arena. A total of 60 staff members participated in the tournament. President of KSGI, CEO, Principals of KSIT, KSSEM, KSP, HOD's of all departments, Placement officer & Exam controller were there in the ininauguration function. President addressed the gathering and told importance of the sports and its role in promoting health and teamwork among staff members. He emphasized the significance of such events in fostering a sense of community and enhancing the overall well-being of the participants. The CEO and the Principals of KSIT, KSSEM, and KSP also expressed their support for the initiative, appreciating the efforts of the Department of Physical Education and Sports in organizing the event.

The tournament featured exciting matches with staff members showcasing their badminton skills across various (Men singles, Doubles, Women Singles, Doubles & Mixed doubles) categories. The participants were divided into teams, and the matches were conducted in a Knockout format, leading to some intense and thrilling games. The competition was fierce, and everyone displayed excellent sportsmanship and teamwork.

At the end of the event, winners in different categories were awarded prizes, and certificates. The tournament concluded with a vote of thanks from the event organizers, acknowledging the valuable contributions of all the participants, faculty members, and supporters.