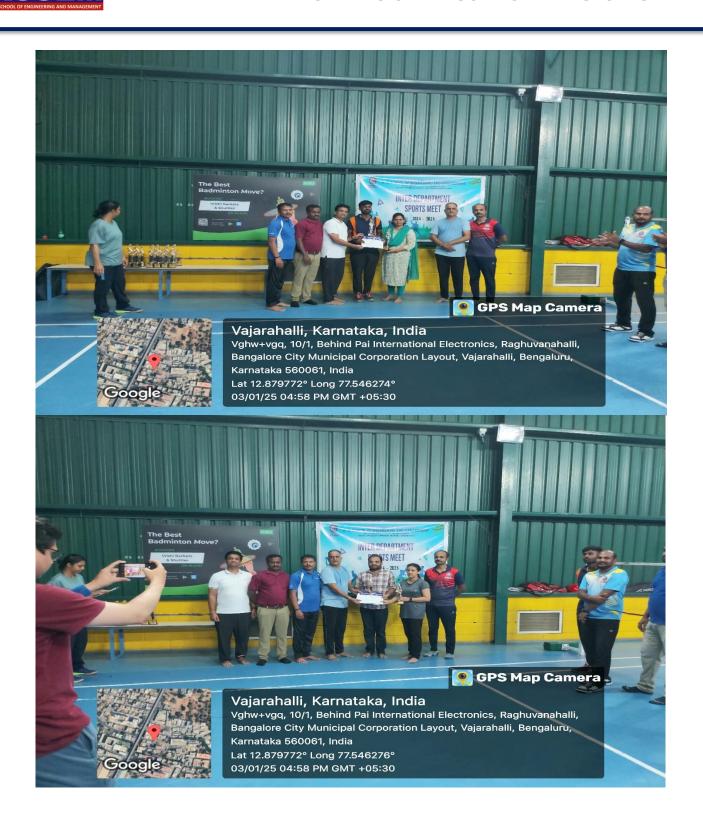

### KSGI'S, Inter collegiate Staff Badminton Tournament 2024-25 Report

Department of Physical Education and Sports organized the Annual KSGI'S, Inter collegiate Staff Badminton Tournament on 3<sup>rd</sup> January 2025 at Vrishi Racket and Shuttles Arena. A total of 60 staff members participated in the tournament. President of KSGI, CEO, Principals of KSIT, KSSEM, KSP, HOD's of all departments, Placement officer & Exam controller were there in the ininauguration function. President addressed the gathering and told importance of the sports and its role in promoting health and teamwork among staff members. He emphasized the significance of such events in fostering a sense of community and enhancing the overall well-being of the participants. The CEO and the Principals of KSIT, KSSEM, and KSP also expressed their support for the initiative, appreciating the efforts of the Department of Physical Education and Sports in organizing the event.

The tournament featured exciting matches with staff members showcasing their badminton skills across various (Men singles, Doubles, Women Singles, Doubles & Mixed doubles) categories. The participants were divided into teams, and the matches were conducted in a Knockout format, leading to some intense and thrilling games. The competition was fierce, and everyone displayed excellent sportsmanship and teamwork.

At the end of the event, winners in different categories were awarded prizes, and certificates. The tournament concluded with a vote of thanks from the event organizers, acknowledging the valuable contributions of all the participants, faculty members, and supporters.