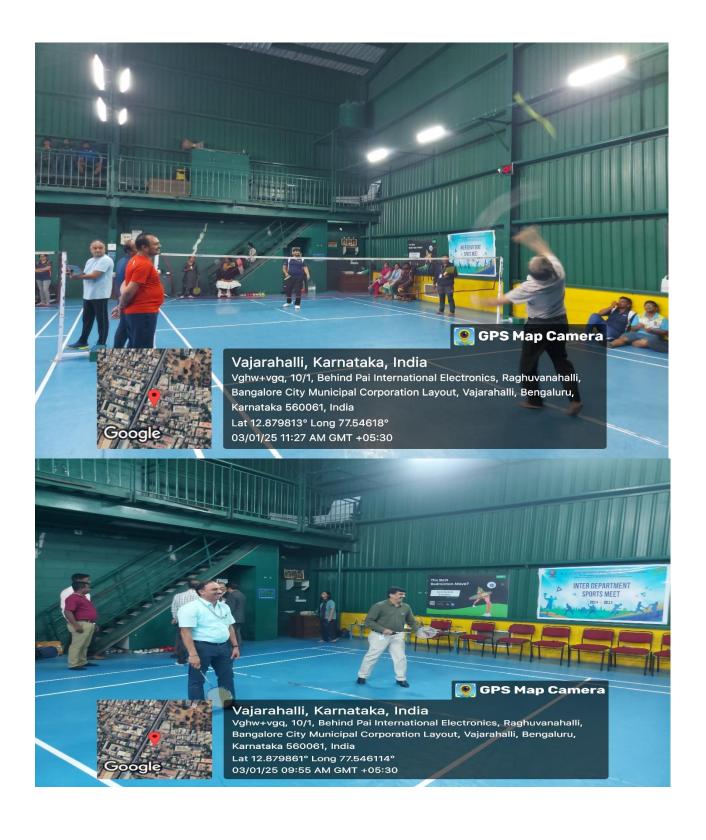

The tournament featured exciting matches with staff members showcasing their badminton skills across various (Men singles, Doubles, Women Singles, Doubles & Mixed doubles) categories. The participants were divided into teams, and the matches were conducted in a Knockout format, leading to some intense and thrilling games. The competition was fierce, and everyone displayed excellent sportsmanship and teamwork.