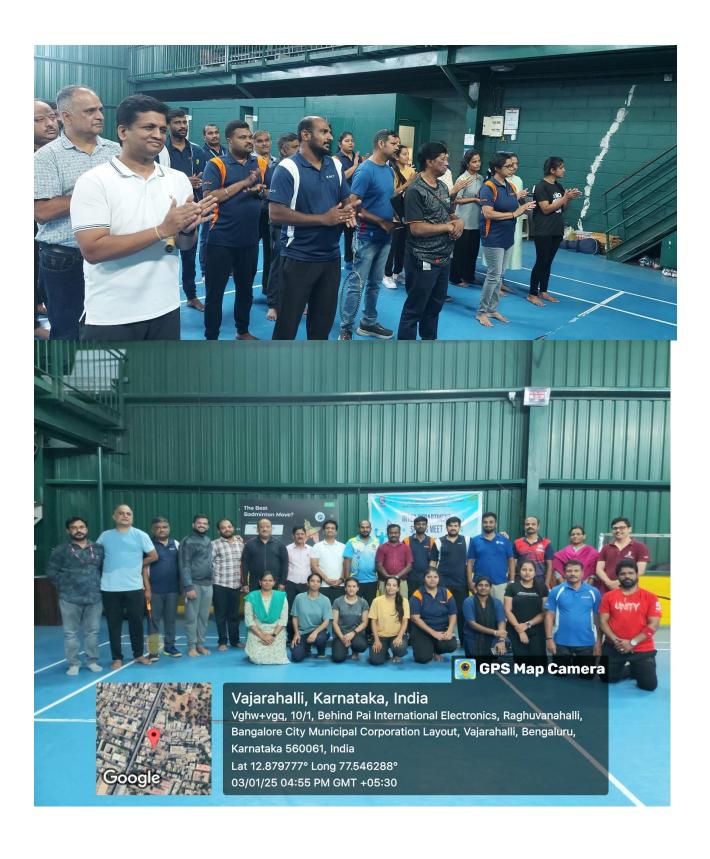

### KSGI'S, Inter collegiate Staff Badminton Tournament 2024-25 Report

Department of Physical Education and Sports organized the Annual KSGI'S, Inter collegiate Staff Badminton Tournament on 3<sup>rd</sup> January 2025 at Vrishi Racket and Shuttles Arena. A total of 60 staff members participated in the tournament. President of KSGI, CEO, Principals of KSIT, KSSEM, KSP, HOD's of all departments, Placement officer & Exam controller were there in the ininauguration function. President addressed the gathering and told importance of the sports and its role in promoting health and teamwork among staff members. He emphasized the significance of such events in fostering a sense of community and enhancing the overall well-being of the participants. The CEO and the Principals of KSIT, KSSEM, and KSP also expressed their support for the initiative, appreciating the efforts of the Department of Physical Education and Sports in organizing the event.