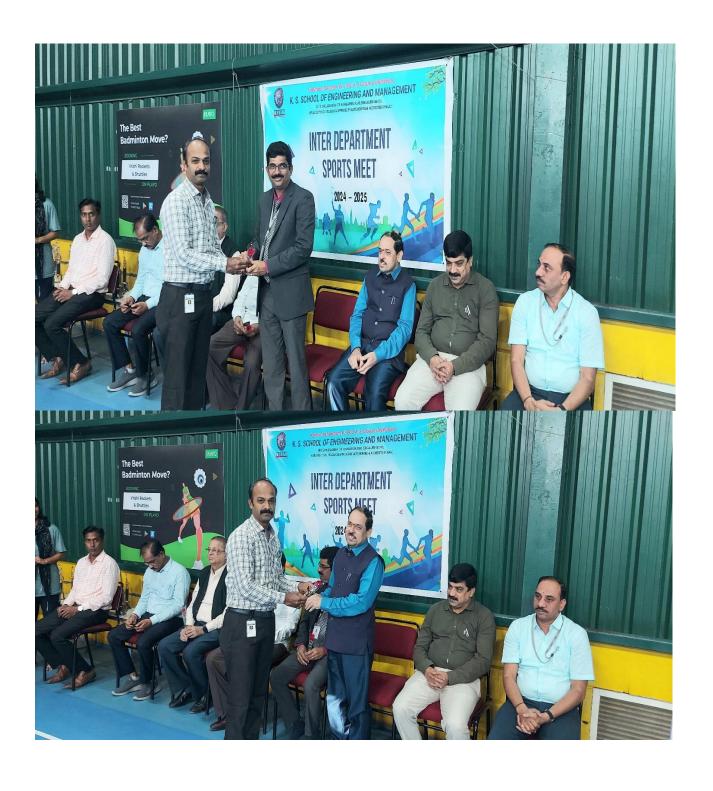

### KSGI'S, Inter collegiate Staff Badminton Tournament 2024-25 Report

Department of Physical Education and Sports organized the Annual KSGI'S, Inter collegiate Staff Badminton Tournament on 3<sup>rd</sup> January 2025 at Vrishi Racket and Shuttles Arena. A total of 60 staff members participated in the tournament. President of KSGI, CEO, Principals of KSIT, KSSEM, KSP, HOD's of all departments, Placement officer & Exam controller were there in the ininauguration function. President addressed the gathering and told importance of the sports and its role in promoting health and teamwork among staff members. He emphasized the significance of such events in fostering a sense of community and enhancing the overall well-being of the participants. The CEO and the Principals of KSIT, KSSEM, and KSP also expressed their support for the initiative, appreciating the efforts of the Department of Physical Education and Sports in organizing the event.

The tournament featured exciting matches with staff members showcasing their badminton skills across various (Men singles, Doubles, Women Singles, Doubles & Mixed doubles) categories. The participants were divided into teams, and the matches were conducted in a Knockout format, leading to some intense and thrilling games. The competition was fierce, and everyone displayed excellent sportsmanship and teamwork.

At the end of the event, winners in different categories were awarded prizes, and certificates. The tournament concluded with a vote of thanks from the event organizers, acknowledging the valuable contributions of all the participants, faculty members, and supporters.