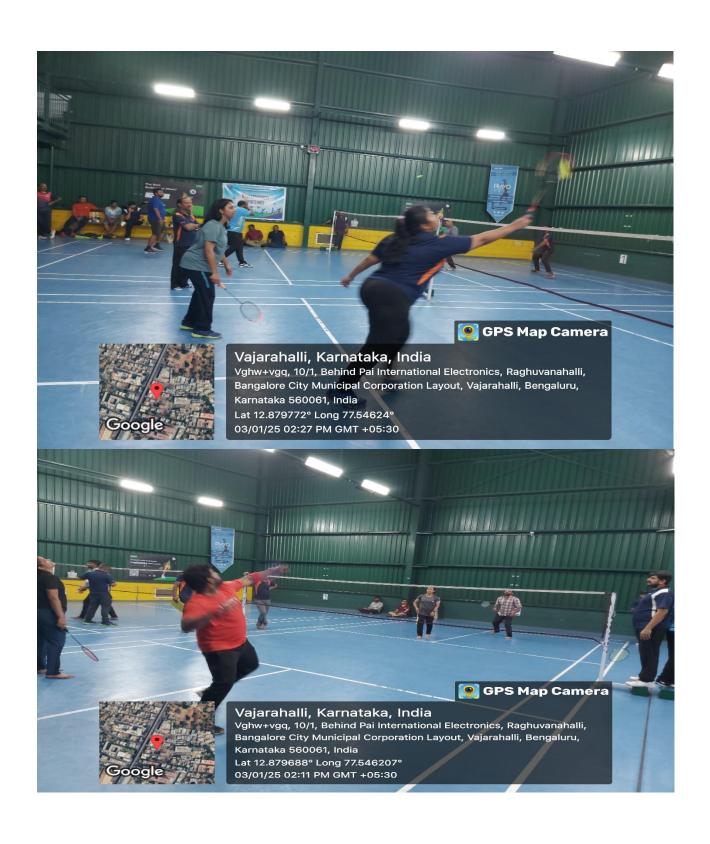

The tournament featured exciting matches with staff members showcasing their badminton skills across various (Men singles, Doubles, Women Singles, Doubles & Mixed doubles) categories. The participants were divided into teams, and the matches were conducted in a Knockout format, leading to some intense and thrilling games. The competition was fierce, and everyone displayed excellent sportsmanship and teamwork.