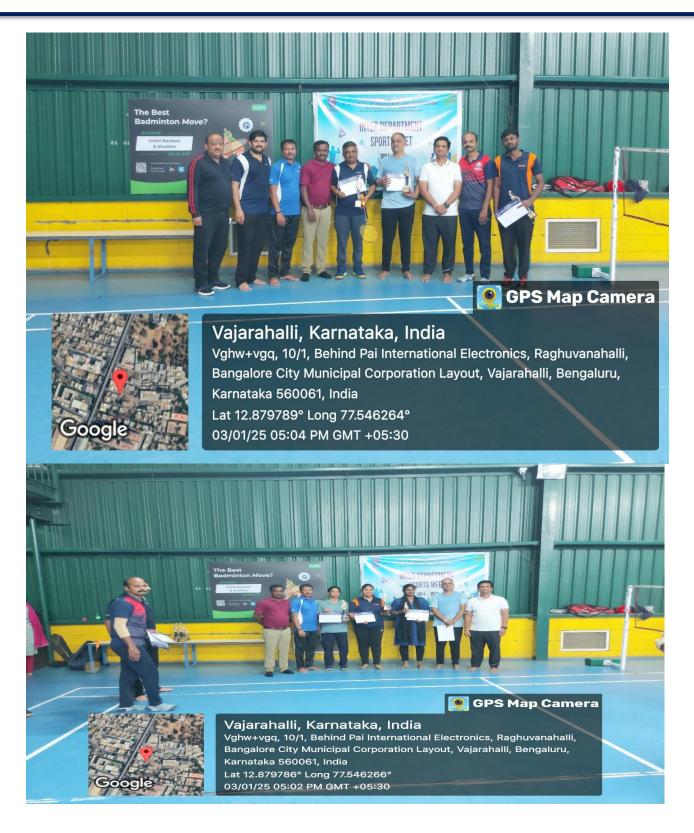

### KSGI'S, Inter collegiate Staff Badminton Tournament 2024-25 Report

Department of Physical Education and Sports organized the Annual KSGI'S, Inter collegiate Staff Badminton Tournament on 3<sup>rd</sup> January 2025 at Vrishi Racket and Shuttles Arena. A total of 60 staff members participated in the tournament. President of KSGI, CEO, Principals of KSIT, KSSEM, KSP, HOD's of all departments, Placement officer & Exam controller were there in the ininauguration function. President addressed the gathering and told importance of the sports and its role in promoting health and teamwork among staff members. He emphasized the significance of such events in fostering a sense of community and enhancing the overall well-being of the participants. The CEO and the Principals of KSIT, KSSEM, and KSP also expressed their support for the initiative, appreciating the efforts of the Department of Physical Education and Sports in organizing the event.

The tournament featured exciting matches with staff members showcasing their badminton skills across various (Men singles, Doubles, Women Singles, Doubles & Mixed doubles) categories. The participants were divided into teams, and the matches were conducted in a Knockout format, leading to some intense and thrilling games. The competition was fierce, and everyone displayed excellent sportsmanship and teamwork.

At the end of the event, winners in different categories were awarded prizes, and certificates. The tournament concluded with a vote of thanks from the event organizers, acknowledging the valuable contributions of all the participants, faculty members, and supporters.