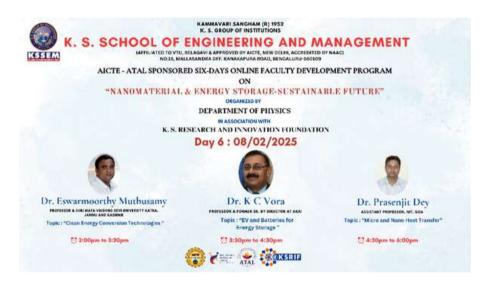

#### DR. ESWARMOORTHY MUTHUSAMY

Designation & Organization: Professor & Shri Mata Vaishno Devi University Katra, Jammu and

Kashmir

Years of Exp: 15yrs

Topic: Clean Energy Conversion Technologies

# Day-6: 08-02-2025

Dr. Eswamoorthy Muthusamy's session on Clean Energy Conversion Technologies provided in-depth insights into innovative methods for harnessing and utilizing clean energy efficiently. The discussion explored advancements that enhance sustainability and reduce environmental impact.

Dr. K. C. Vora's presentation on Electric Vehicles (EVs) and Batteries for Energy Storage highlighted the critical role of battery technology in improving EV performance and energy storage solutions. The session emphasized advancements in battery efficiency, charging infrastructure, and the integration of renewable energy.

Dr. Prasenjit Dey's talk on Multi-Phase Flow, Micro & Nano Heat Transfer covered the complexities of fluid dynamics at microscopic levels. The discussion provided valuable insights into how these principles are applied in various engineering and industrial applications.