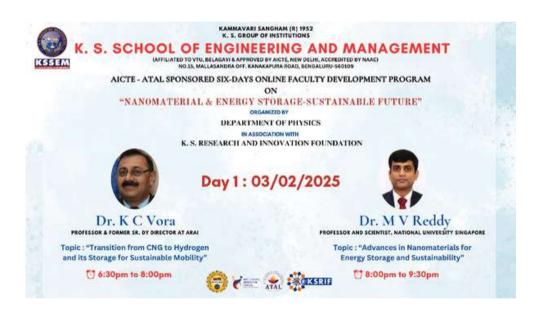

#### Day-1: 03-02-2025

K. S. School of Engineering and Management & Department of Physics would like to extend our gratitude to Dr. Kamalkishore Vora, Professor of Practice at Chikara University & B V Raju Institute of Technology, and Co-Founder of Gudlyf Mobility Pvt Ltd, for his insightful presentation on "Transition from CNG to Hydrogen and its Storage for Sustainable Mobility." His deep expertise has significantly enriched our understanding of this important and timely topic for sustainable mobility. We're grateful for the opportunity to learn from such an industry expert.

We extend our sincere thanks to Dr. M. V. Reddy, Professor and Scientist at the National University of Singapore, for his enlightening presentation on "Advances in Nanomaterials for Energy Storage and Sustainability." His groundbreaking research and expertise are playing a key role in shaping the future of clean energy and technology. We truly appreciate the valuable insights shared.