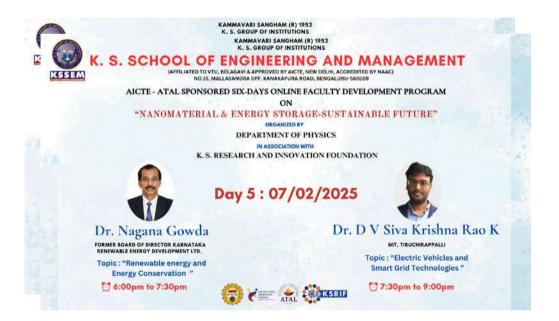

#### DR NAGANA GOWDA

Designation & Organization: Former Board of Director, Karnataka Renewable Energy Development LTD.

Years of Exp: 35yrs

Topic: Renewable energy and Energy

Conservation

#### DR D V SIVA KRISHNA RAO K

Designation & Organization: NIT,

Tiruchirappalli

Years of Exp: 10yrs

Topic: Electric Vehicles and Smart Grid

**Technologies** 

# Day-5: 07-02-2025

Dr. H. Naganagouda's session on Renewable Energy and Energy Conservation provided valuable insights into the transition toward sustainable energy sources. The discussion highlighted the significance of solar, wind, and hydropower, along with energy-efficient practices to mitigate climate change and reduce environmental impact. The session reinforced the crucial role of sustainable energy solutions in building a greener future.

Dr. Siva Krishna Rao K's presentation explored the advancements in Electric Vehicles (EVs) and Smart Grid Technologies. The session focused on the transformative potential of EVs in reducing carbon emissions and promoting cleaner transportation. Additionally, the discussion covered how smart grids enhance electricity distribution, improve grid efficiency, and support the seamless integration of renewable energy into the power system.