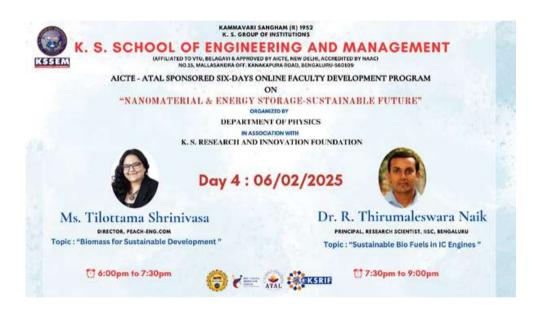

# Day-4: 06-02-2025

Ms. Tilottama Shrinivasa's presentation on the role of biomass in sustainable development provided valuable insights into its potential as a renewable resource. Biomass plays a crucial role in reducing greenhouse gas emissions, providing alternative energy sources, and minimizing waste. The discussion highlighted how agricultural residues and organic materials can be utilized to create cleaner and more sustainable energy solutions.

Dr. R. Thirumaleswara Naik's session on sustainable biofuels in Internal Combustion (IC) Engines explored the viability of biofuels such as biodiesel and bioethanol as alternatives to traditional fossil fuels. The talk emphasized how these biofuels contribute to lower emissions, improved engine efficiency, and enhanced global energy security.