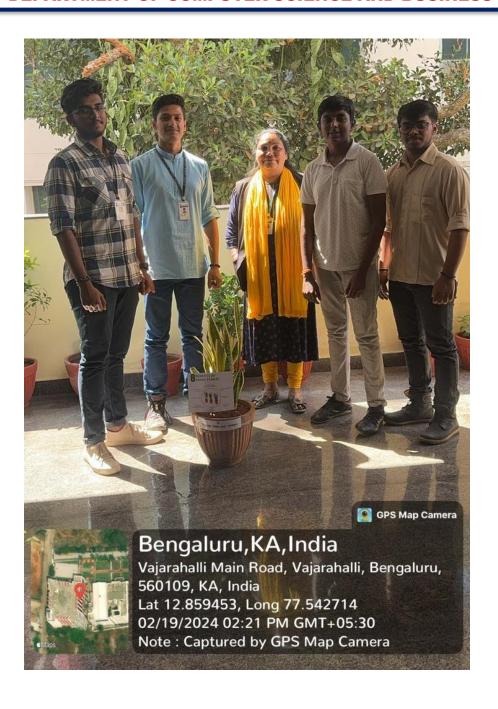

### SCR ACTIVITY: TREE PLANTATION

The Department of Computer Science and Business Systems department organized a Plantation Day on 16/02/2024 for 3<sup>rd</sup> semester students. It was as a part of SCR activity. Students planted tree in the campus. They also explained the history, significance and uses of the plant in daily life.

Ms. Jayashree L. K, Associate Professor, Department of CS & BS and Mr. Prashant Koparde, Assistant Professor, Dept. of CS & BS coordinated the event.

**Poster** 