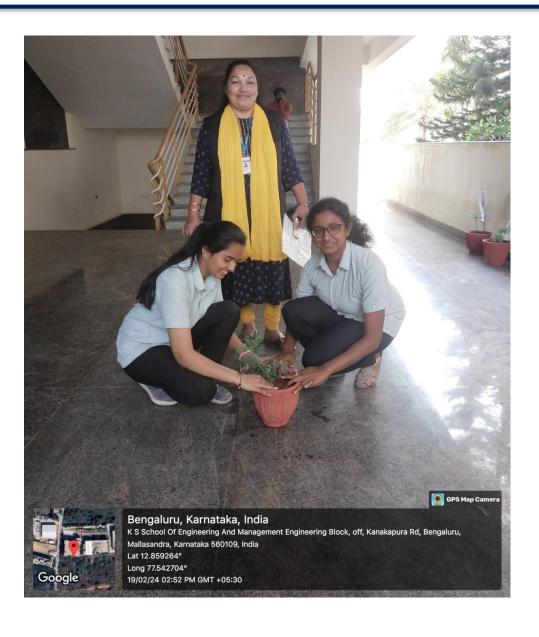

### SCR ACTIVITY: TREE PLANTATION

The Department of Computer Science and Business Systems department organized a Plantation Day on 16/02/2024 for 3<sup>rd</sup> semester students. It was as a part of SCR activity. Students planted tree in the campus. They also explained the history, significance and uses of the plant in daily life.

Ms. Jayashree L. K, Associate Professor, Department of CS & BS and Mr. Prashant Koparde, Assistant Professor, Dept. of CS & BS coordinated the event.

**Poster** 