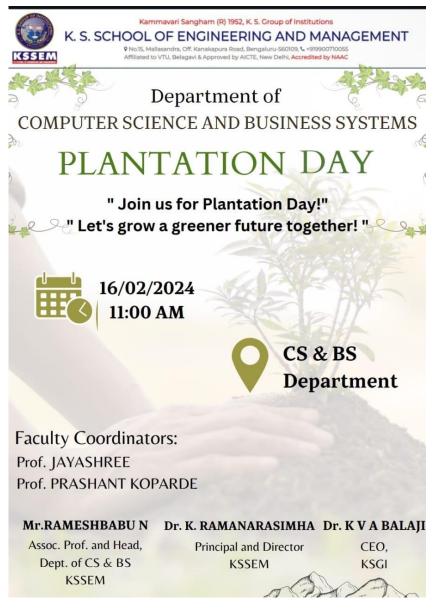

### SCR ACTIVITY: TREE PLANTATION

The Department of Computer Science and Business Systems department organized a Plantation Day on 16/02/2024 for 3<sup>rd</sup> semester students. It was as a part of SCR activity. Students planted tree in the campus. They also explained the history, significance and uses of the plant in daily life.

Ms. Jayashree L. K, Associate Professor, Department of CS & BS and Mr. Prashant Koparde, Assistant Professor, Dept. of CS & BS coordinated the event.

**Poster** 